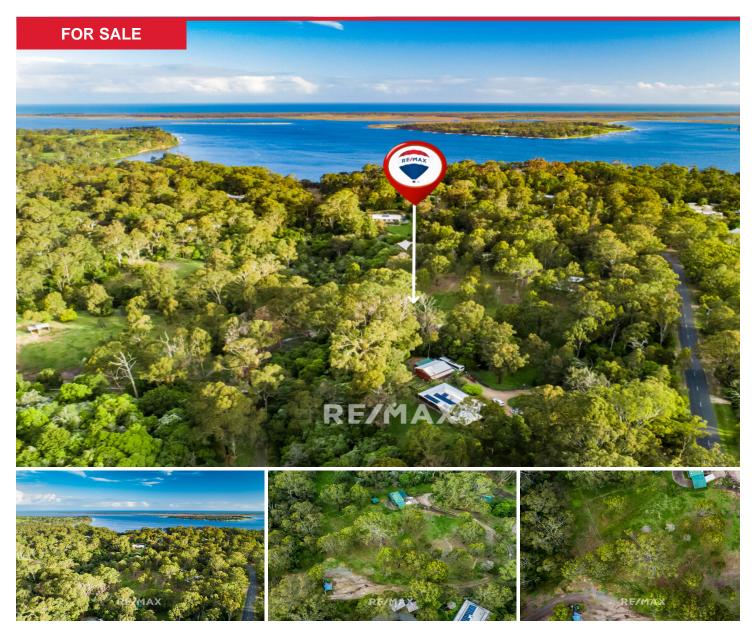

## 111 Cantrills Road, Metung

Metung is a picturesque village located on the Gippsland Lakes and known for its stunning views, easy access to the Lakes and all that allows including a range of water sports, amazing fishing, boating, natural wilderness as well as gourmet food providores and wineries.

This generously sized pocket of paradise is hidden away in a whisper quiet location and nestled amongst the well-established treescape. The land is undulating which will offer the house designed with a sweeping verandah (STCA) with uninterrupted views of the beautiful native Australian trees. Imagine listening to the

As well as the opportunity to own your own slice of Metung you will also enjoy access to the stunning waters of Bancroft Bay with your own private jetty.

## **KEY FEATURES**

- \* Private Jetty Number 3
- \* Land size 4006m2
- \* All services available
- \* Located 4km (approx.) from the picture-perfect Metung Village
- \* Potential for further subdivision (STCA)